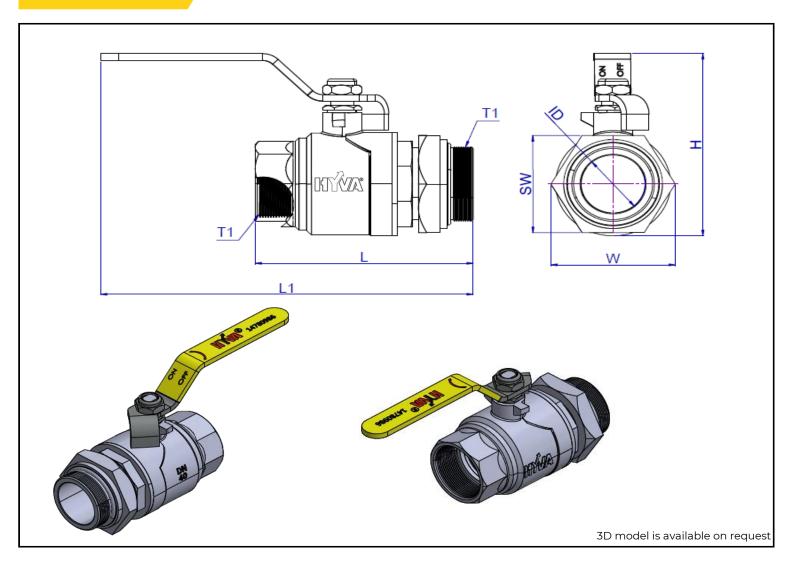

## **Specifications**

| Configuration           |           | Ball Valve |      |
|-------------------------|-----------|------------|------|
| Part number             |           | 14780986   |      |
| TI: Thread              |           | 1 1/2"     | BSP  |
| T2: Thread              |           | 1 1/2"     | BSP  |
| W: Width                |           | 2.7        | inch |
| H: Height               |           | 4.4        | inch |
| L: Length of valve body |           | 4.8        | inch |
| L1: Total Length        |           | 8.2        | inch |
| ID: Internal diameter   |           | 1.4        | inch |
| SW: Spanner width       |           | 2.4        | inch |
| Weight                  |           | 4          | lbs  |
| Oil temperature range   | min / max | -40 / 176  | °F   |
| Pressure range          | min / max | 10 / 44    | psi  |